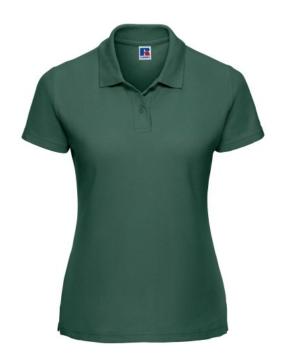

#### **Basic informations**

Size: L

Length: 48 Width: 38 Height: 22

Printing type: Vez

Color: Dark green

Size: L

# **Specification**

RUSSELL women's CLASSIC POLYCOTTON POLO made from a single double yarn from which it produces fine and strong pike material. Classic stitching on the side, collar and shoulder reinforcements, double stitch along the shoulders, bottom and around the armpits, additional stitching around the ruffles, two buttons colored T-shirt, spare button Semi-green green L