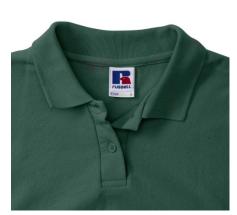

# **Specification**

RUSSELL women's CLASSIC POLYCOTTON POLO made from a single double yarn from which it produces fine and strong pike material. Classic stitching on the side, collar and shoulder reinforcements, double stitch along the shoulders, bottom and around the armpits, additional stitching around the ruffles, two buttons colored T-shirt, spare button Semi-green green L

# Declaration

Brand: Russel

Country of origin: EU